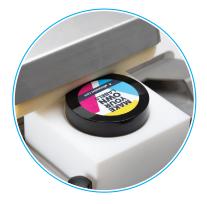

Intuitive setup and operation allows for perfect placement. The ultrasonic media sensor is easily trained to detect gaps in a wider range of media than mechanical flag sensors common in other applicators, allowing the AF200 to perform consistently—even on thin materials. Labels are affixed evenly, efficiently, and with consistent accuracy.