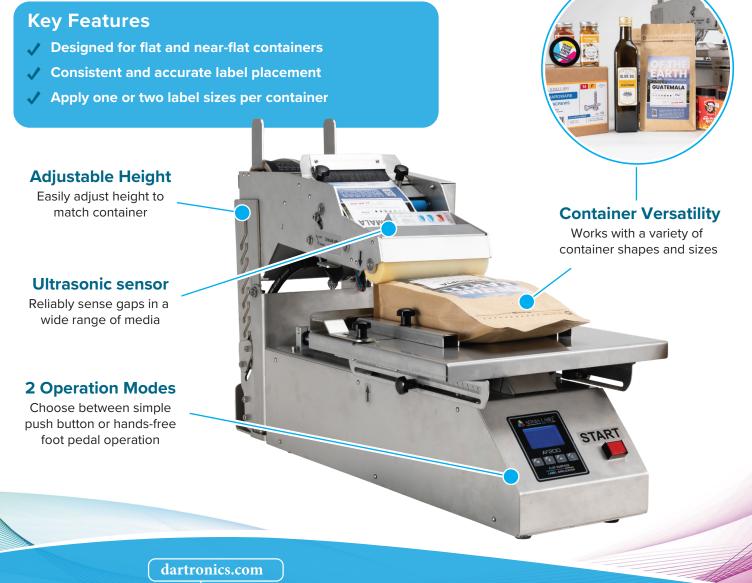

## AF200 Flat Surface Label Applicator Easily and consistently apply labels to flat objects

The AF200 is a semi-automatic labeling machine designed for applying labels to flat-surfaced containers. Labels are easily applied with a simple push of a button, or with the included foot pedal.

Intuitive setup and operation allows for perfect placement. The ultrasonic media sensor is easily trained to detect gaps in a wider range of media than mechanical flag sensors common in other applicators, allowing the AF200 to perform consistently—even on thin materials. Labels are affixed evenly, efficiently, and with consistent accuracy.

## **Optional Custom-Fit Product Trays**

Custom 3D-printed trays can be created for irregular containers or objects to achieve consistent label application. Trays are created from measurements or 3D scans of your item. This method ensures accuracy and ease of use.