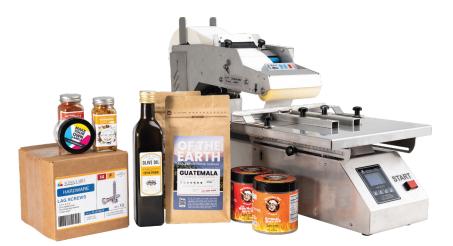

## AF200 Flat Surface Label Applicator Easily and consistently apply labels to flat objects

The AF200 is a semi-automatic labeling machine designed for applying labels to flat-surfaced containers. Labels are easily applied with a simple push of a button, or with the included foot pedal.

## **Optional Custom-Fit Product Trays**

Custom 3D-printed trays can be created for irregular containers or objects to achieve consistent label application. Trays are created from measurements or 3D scans of your item. This method ensures accuracy and ease of use.