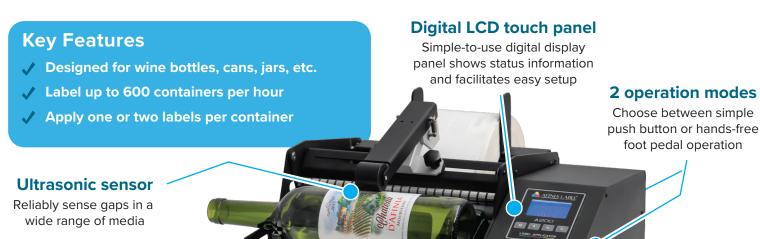

## Easily and consistently apply labels to cylindrical objects

The A200 is a semi-automatic labeling machine designed for applying labels on rolls to bottles, cans, jars, and other types of cylindrical containers. Both single and front-and-back labels can be applied with a simple push of a button, or with the included foot pedal.

An easy-to-use calculator is available to quickly determine values for perfect placement and gap widths. The ultrasonic media sensor is easily trained to detect gaps in a wider range of media than mechanical flag sensors common in other applicators, allowing the A200 to perform consistently, even on thin materials. Labels are affixed evenly, efficiently, and with consistent accuracy.