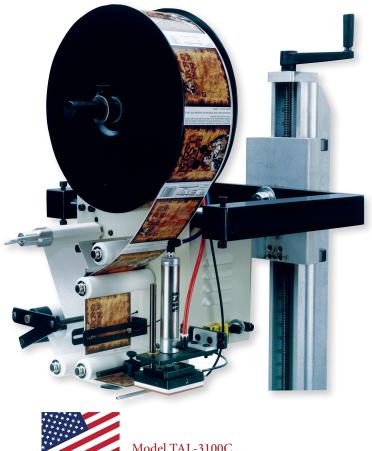

## **TAL-3100C**

Drawing on 40 years of experience in design and manufacturing, the TAL- 3100C will provide a trouble free Tamp labeling system. Standard features such as photo cell label sensor, solid state electronics and simple operating controls make the TAL-3100C the perfect choice for integration into many applications. The TAL-3100C compact size and affordable price point make it the perfect choice for your labeling application.

When space is tight and ease of operation is a requirement not an option, the TAL-3100C can be your labeling solution.

## **Standard Features:**

- Scrap Rewind for Quick Start and Removal of Waste Liner
- Durable all Steel Frame with Powder Coat Finish
- Solid State Electronics
- Brushless DC Motor
- Photo Cell Label Sensor