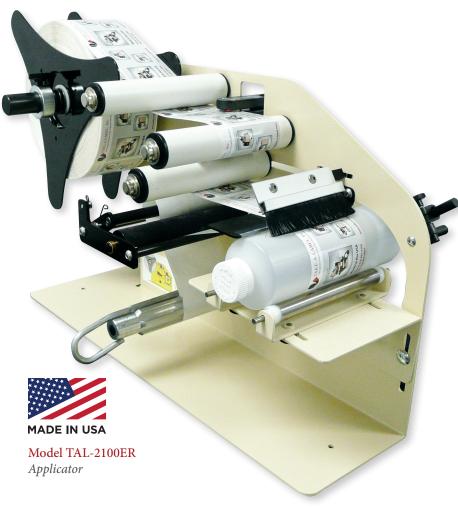

# Round Product Applicator

## **TAL-2100ER**

TAL-2100ER Round Product Labeler will label virtually any round product. Step on the footswitch to activate the labeler and, labels up to 5" wide can be applied and 7" wide with our optional 7" wide kit. Products are quickly loaded into the applicator with the unique open carriage design. The top wipe down brush ensures that the labels are fully applied to the product. The open bottle support can be changed from one size to the next in seconds without the use of tools.