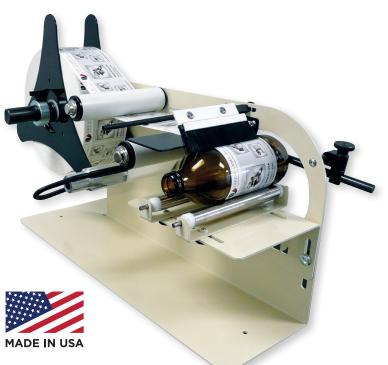

# TAL-1100M/R

TAL-1100M/R Manual Round Product Labeler will label virtually any round product. With just the turn of a handle, labels up to 5" wide can be applied and 7" wide with our optional 7" wide kit. Products are quickly loaded into the applicator with the unique open carriage design. The top wipe down brush ensures that the labels are fully applied to the product. The open bottle support can be changed from one size to the next in seconds without the use of tools.

Model TAL-1100M/R Applicator