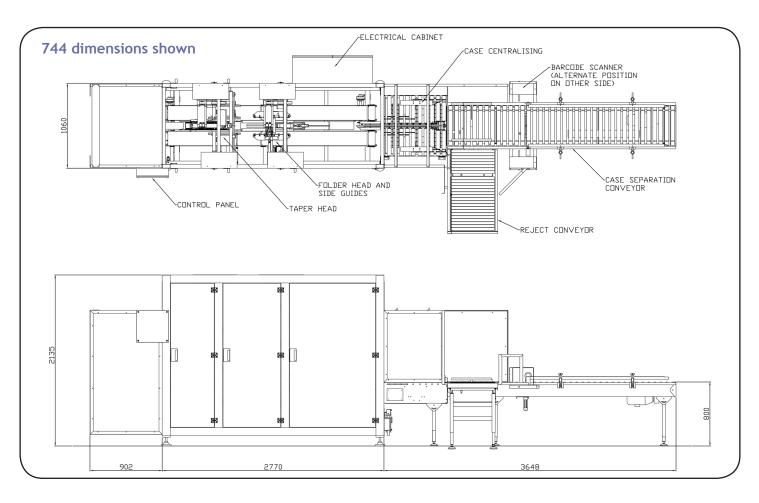

### Barcode Reading Scanner

The 744 has barcode scanning technology incorporated, to read the data on the box before it enters the sealing section of the machine so the 744 has time to adjust itself accordingly.