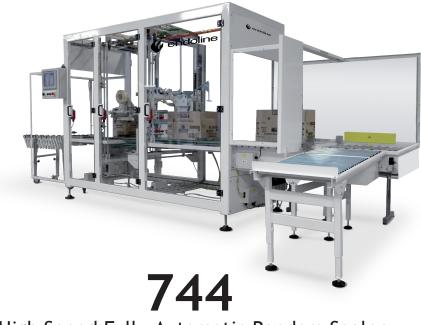

High Speed Fully-Automatic Random Sealer

## 744

High Speed Fully-Automatic Random Sealer