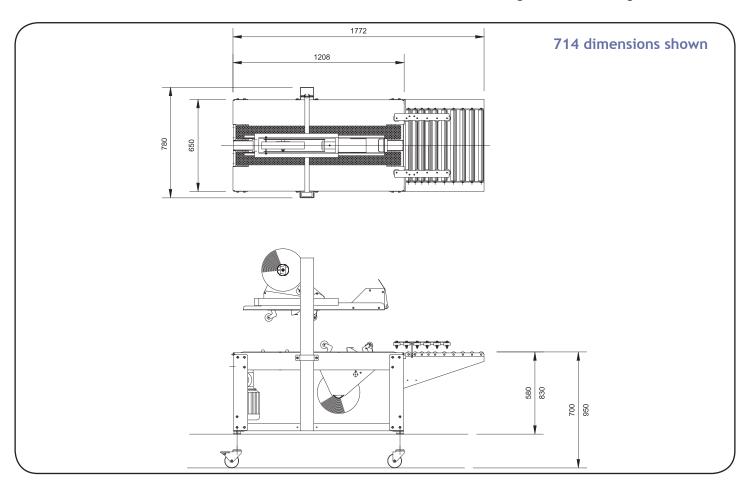

#### Case Dimensions (mm).

|         | Length | Width | Height |
|---------|--------|-------|--------|
| Minimum | 185    | 140   | 110    |
| Maximum | inf    | 460   | 520    |