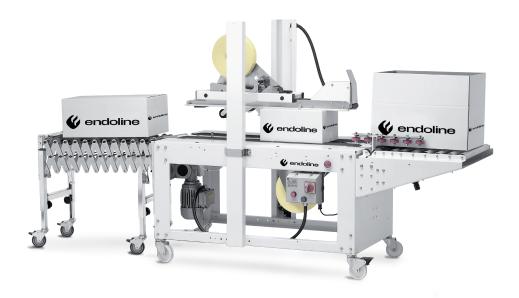

#### Random Case Sealing

The Endoline 714 will automatically adjust its settings to seal 0201 cases top and bottom throughout the case size range in any random sequence. The 714 can operate on small, large, lightweight or heavy cases and can be integrated with a case former to assist with forming the bottom case flaps to increase packing speeds.

#### **Ease of Operation**

Simple mechanical operation and clear access for easy cleaning and maintenance make this an efficient and straightforward machine to operate. Fitted as standard with a steel roller infeed table and brake castors.

#### **Twin Column Construction**

The use of our unique twin column design provides added stability for the taping bridge to ensure the machine runs smoothly at all times with minimal interruption and it provides the support necessary for the floating bridge feature.

#### **Robust Construction**

High quality components housed in a robust chassis ensure minimal servicing and enable 24 hour operation. The 714 is designed for the rigours of typical end-of-line packaging environments.

#### **Interchangeable Tape Heads**

The 714 uses any machine tape up to 50mm wide, 1000m long and features instantly removable, interchangeable tape heads, easily threaded, with integral knife guards.

#### Compact

The Endoline 714 is well suited to environments where there is insufficient space for multiple sealers or there are regular case size changes.