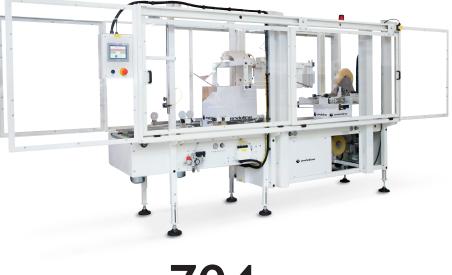

## **704** Fully-Automatic Random Case Sealer

### **Fully Automatic**

No operator required except for tape reel changing, the 704 provides secure, accurate taping at maximum speed of 14 cases/minute.

## Random Case Sealing

The Endoline 704 will automatically adjust its settings to close and seal 0201 cases throughout the case size range in any random sequence. The 704 can operate on small, large, lightweight or heavy cases at speeds of up to 14 cases per minute.

# Random Case Sealers

704

Fully-Automatic Random Case Sealer