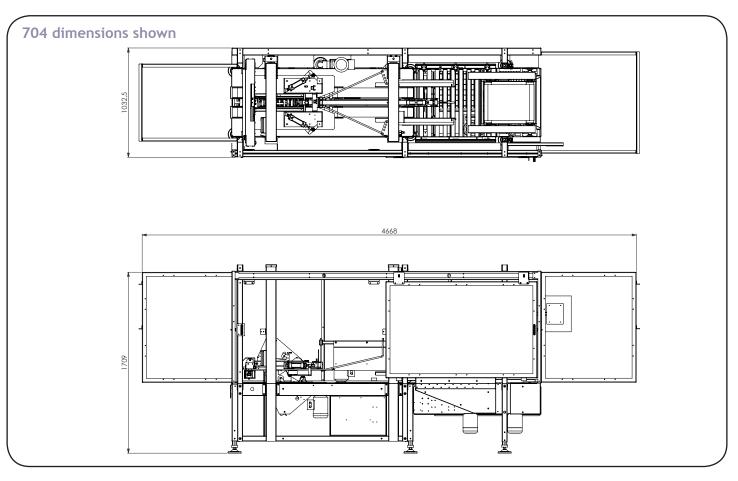

## Four Column Construction

The use of our unique four column design provides added stability for the taping bridge to ensure the machine runs smoothly at all times with minimal interruption and it provides the support necessary for the floating bridge feature. This fully automatic machine is fitted with two pairs of columns for additional support to the folding section.

## Case Dimensions (mm).

| Length  | Width                | Height  |
|---------|----------------------|---------|
| 200-600 | 140-420 (or 170-480) | 110-480 |
|         |                      |         |