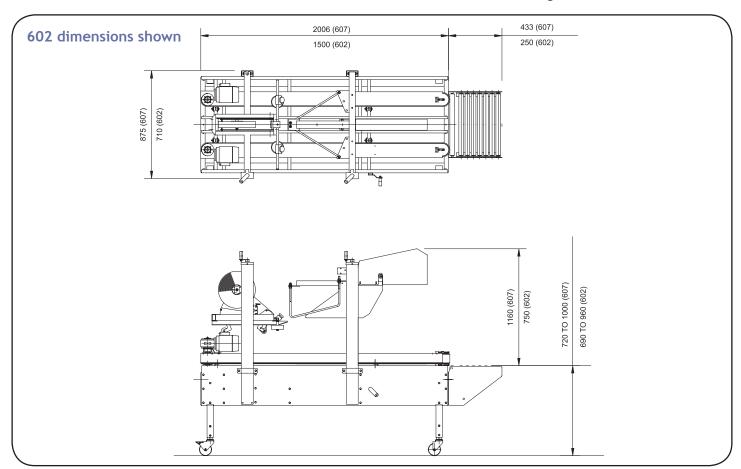

## Case Dimensions (mm).

|          | Length  | Width   | Height  |
|----------|---------|---------|---------|
| Type 602 | 150-400 | 100-340 | 110-370 |
| Type 607 | 150-600 | 110-500 | 110-600 |

## Note:

- 602 case sealer suitable for small and narrow cases
- 607 case sealer suitable for larger heavier cases.
- Speeds up to 30 cases per minute subject to case size.
- Machine can be modified for cases outside case size range. Please contact Endoline to advise.