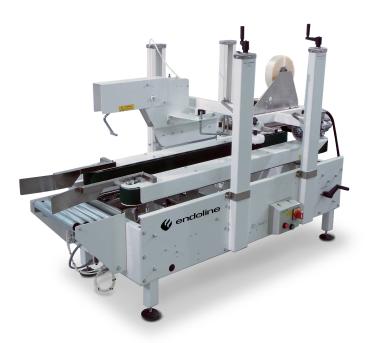

602-607

Fully Automatic Pre-Set Case Taper

# **Pre-set Case Sealers**

602/607

Fully Automatic Pre-Set Case Taper