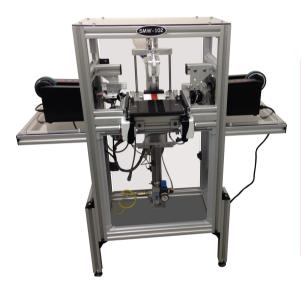

## **Mug Wrapping System**

The SMW-102 Mug Wrapping System was designed to speed up the process and improve the accuracy of wrapping sublimation sheets around the mug. The system allows the operator to place pre-cut sublimation sheets and a mug into the wrapping machine and with the press of a button it wraps the mug perfectly in less than 2 seconds.

The SMW-102 Mug Wrapping System is designed to wrap the 11 and 15 oz. mugs commonly

used today.

- Estimated to wrap 6 mugs per minute (operator dependent) The SMW-102 can wrap a mug in approximately two seconds once the machine is loaded.
- Wraps sublimation sheets straight and tapes them by the handles with easy pull tabs for removal.
- Still requires the silicone wrap or mug press.
- Designed to wrap 11 to 15-ounce standard coffee mugs.
- Must use preprinted and cut to size sublimation sheets typically 8.5" x 4.75" but adjustable for other sizes.
- We offer fully automated automatic wrapping systems that will increase speed to 10 mugs per minute from one machine.
- Concepts have been developed to fully automate the entire process.

#### 2 MACHINE DIMENSIONS

• 40" Tall, 42.5" wide, 14" deep.

## **3** TECHNICAL DESCRIPTION

- Place pre-cut sublimation sheet on in-feed table and slide into the wrap station.
- Place mug with handle up into wrap station.

Press buttons simultaneously and hold during wrapping process. Note: other methods to start wrapping process is available.

#### **COMPONENT DETAILS**

- Adjustable working height.
- Automatic tape application to sublimation sheets, dual tape dispensers.
- Two Hand Operation operator must activate a button with each hand before machine operation proceeds.
- Air regulator.
- Adjustable guides for various paper sizes.
- Fast operation, only 2 seconds to wrap a mug.
- Tapes sublimation sheet with 2 mil polyester & 1.5 mil silicone adhesive, Clean removal, no residue, <sup>3</sup>/<sub>4</sub>" wide x 72 yds. Maximum temperature: (400°F/204°C).
- Dispenses in pre-determined lengths. Adjustable.
- Sharp guillotine cut for a clean edge to the tape.
- Easy to read LED and push button controls.
- Small table top design.