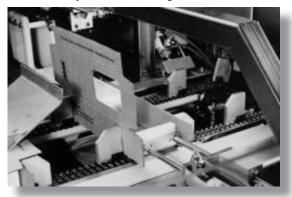

### **SPARTAN Wrap-Around Systems:**

1. Partially formed blank is erected and transported to single product load station.

3. The package is then wrapped around the product and the end flaps are closed/sealed.

2. Product is loaded by optional automatic device (as shown) or manually.

4. The side joint (flap) is glued just prior to right angle discharge of completed package.