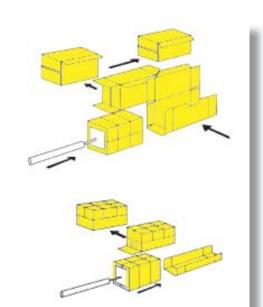

#### Accommodates:

- Full wrap-around style blanks
- Open top wrap-around style trays
- Paperboard or corrugated

### **Method of Operation:**

- 1. Forms blank (corrugated or paperboard) into a "U" shape and transports it to product load station.
- 2. Product loaded manually or by optional automatic product loading/collating device.
- 3. Loaded package moves through series of closure/end flap gluing stations. Gluing is done by a hot melt extruding system.
- 4. For full wrap-around style, right angle transfer device accommodates side joint (flap) gluing. Carton/case is discharged as a completed package.

### **SPARTAN Wrap-Around Systems:**

1. Partially formed blank is erected and transported to single product load station.

3. The package is then wrapped around the product and the end flaps are closed/sealed.

2. Product is loaded by optional automatic device (as shown) or manually.

4. The side joint (flap) is glued just prior to right angle discharge of completed package.