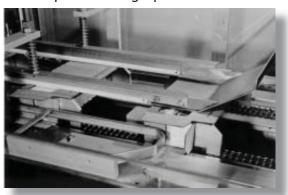

### **Method of Operation:**

- 1. Forms blank (corrugated or paperboard) into a "U" shape and transports it to product load station.
- 2. Product loaded manually or by optional automatic product loading/collating device.
- 3. Loaded package moves through series of closure/end flap gluing stations. Gluing is done by a hot melt extruding system.
- 4. For full wrap-around style, right angle transfer device accommodates side joint (flap) gluing. Carton/case is discharged as a completed package.

### **SPARTAN Wrap-Around Systems:**

1. Partially formed blank is erected and transported to single product load station.

3. The package is then wrapped around the product and the end flaps are closed/sealed.

2. Product is loaded by optional automatic device (as shown) or manually.

4. The side joint (flap) is glued just prior to right angle discharge of completed package.