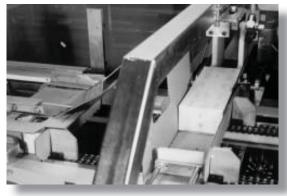

### **Method of Operation:**

- 1. Forms blank (corrugated or paperboard) into a "U" shape and transports it to product load station.
- 2. Product loaded manually or by optional automatic product loading/collating device.
- 3. Loaded package moves through series of closure/end flap gluing stations. Gluing is done by a hot melt extruding system.
- 4. For full wrap-around style, right angle transfer device accommodates side joint (flap) gluing. Carton/case is discharged as a completed package.

### **SPARTAN Wrap-Around Systems:**

1. Partially formed blank is erected and transported to single product load station.

3. The package is then wrapped around the product and the end flaps are closed/sealed.

2. Product is loaded by optional automatic device (as shown) or manually.

4. The side joint (flap) is glued just prior to right angle discharge of completed package.