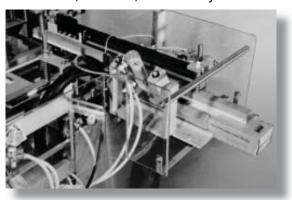

2. Product is loaded by optional automatic device (as shown) or manually.

4. The side joint (flap) is glued just prior to right angle discharge of completed package.