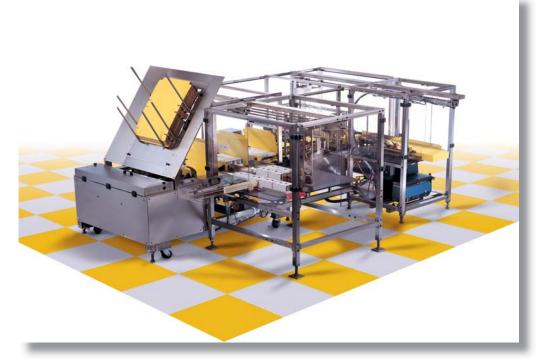

# **SPARTAN WRAP-AROUND**

## **Compact Wrap-Around Systems For Cartons, Cases and Trays**

#### Machine features include:

- Heavy duty construction
- Caster mounting
- Single load station (optional automatic loading/collating)
- Hot melt closure

### **Method of Operation:**

- 1. Forms blank (corrugated or paperboard) into a "U" shape and transports it to product load station.
- 2. Product loaded manually or by optional automatic product loading/collating device.
- 3. Loaded package moves through series of closure/end flap gluing stations. Gluing is done by a hot melt extruding system.
- 4. For full wrap-around style, right angle transfer device accommodates side joint (flap) gluing. Carton/case is discharged as a completed package.