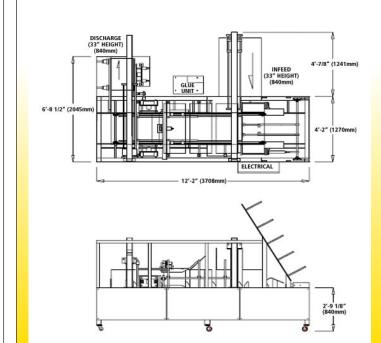

# SPARTAN WRAP-AROUND ENGINEERING DETAILS

Size Range: (Carton/Case Size)

Min 8" x 5" x 4-1/2" (203 x 127 x 115mm) Max. 24" x 15" x 14" (610 x 380 x 355mm)

**Speed:** Up to 1200 cartons per hour depending

on case size and other factors.

**Electrical:** 220 volts 50/60 Hz, Single Phase.

Air: 80 psi (5.5 bar). Volume consumption

6.2 CFM, 33 SCFM (175 liters/min).

**Shipping:** Normally less than 3500 lbs. (1590kg)

Machines available to handle carton sizes outside of range listed above quoted on request. Note: All dimensions are approximate. Subject to change.

Dartronics, Inc.

150 William Street Perth Amboy, NJ 08861