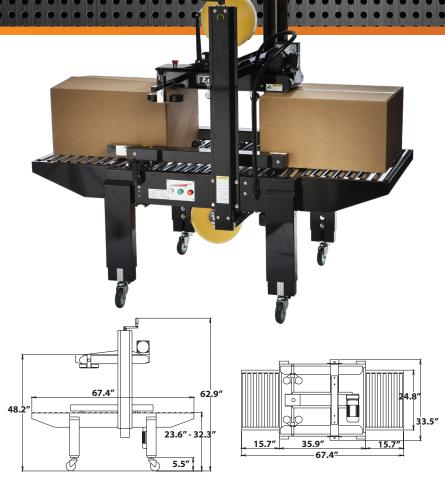

### **WIDE STANDARD CASE RANGE**

SB/TB offers fast and easy case changes and fl xibility for boxes 4.5" in length and greater. Adjustments can be made on the fly with easy hand tigh en knobs and cranks. SB/TB utilizes Easy-Taper Quick-Load top and bottom tape cartridges and will seal boxes as large as 27.5" wide and as tall as 27.5", offering the user more options for their case taping operation.

#### **SB/TB-2 FEATURES SB/TB-2 TAPING SPECIFICATIONS** • Plug-in and go operation Sealer Type Side and top belt case sealer • Fast and easy box size changes Machinery Makeup Industrial strength 12 gauge steel, powdered coated for durability • Industrial strength side belts Belt Speed 75 fpm • Interchangeable top and bottom tape Tape Speed 30 cases per min., depending on box size and operator efficienc cartridges Height Adjustment Standard adjustable legs for 23.6" to 32.3" conveyor heights • Emergency stop button **BOX SPECIFICATIONS** Depth • Adjustable leg extensions Minimum Box Size 4.5" 6.0" 4.0" • Casters included for transportation 27.5" 27.5" Maximum Box Size Infini e within plant 2" wide pressure sensitive tape, up to 15" diameter rolls, optional 3" • Front and rear pack tables included to Tape Size wide tape allow for case packing Proven design requires no lubrication, designed for simple tape · Top squeezers push top flaps together Tape Cartridge threading, removable for maintenance and interchangeable with top on overfilled case or bottom cartridges Three (3) 1/4 HP drive motors • Powder coated 12 gauge steel Drive Motor 110 VAC, 60Hz, 4.0A • Low maintenance, no air required Electrical Requirements Agency Approvals **CE** Certificatio SB/TB-2 OPTIONAL ACCESSORIES