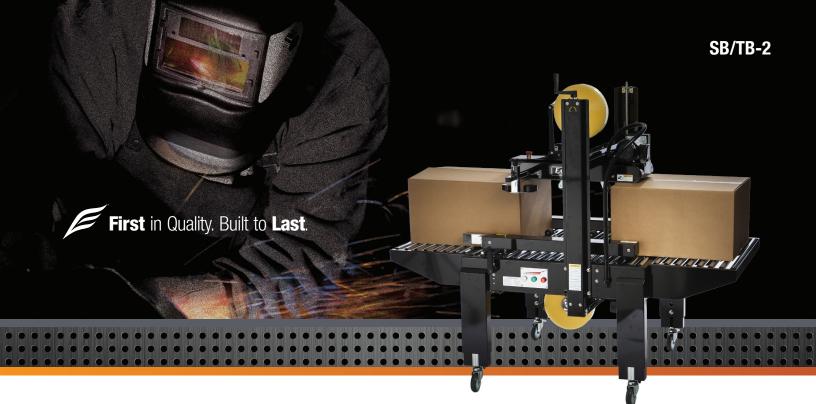

# SB/TB-2 SIDE BELT & TOP BELT CASE TAPER

### **MEET YOUR CASE TAPING NEEDS**

Eastey's SB/TB Case Taper offers the quality that you have come to rely on from Eastey. The system's unique and simple design has proven to be one of the most reliable case tapers on the market today, keeping production and maintenance efforts to a minimum and providing fast and efficient all ernatives to hand taping.

## DESIGNED FOR EXTRA LARGE CASES

The SB/TB's top and side belts are great for over-sized, heavy weight cases that are too large for most case sealing equipment.