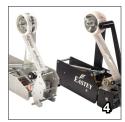

### **MAXIMUM STABILITY**

Four drive belts work in unison to effectively move your cases through for a strong and consistent seal. SB/TB utilizes a dual mast with twin lead screws for greater tape head stability, and an adjustable side belt drive to center each case. The unit also features top compression rollers to stabilize the case and push the top flaps ogether, making it a great solution for over-filled and ver-sized cases.

## DESIGNED FOR EXTRA LARGE CASES

The SB/TB's top and side belts are great for over-sized, heavy weight cases that are too large for most case sealing equipment.

- Designed for over-sized, heavyweight cases that are too large for most case sealing equipment
- Four belts work in unison to efficient y move cases through the taper for a strong and consistent seal
- 3. Easy-to-use hand crank allows for quick product height adjustments
- 4. Top and bottom tape heads are identical and can be removed without tools