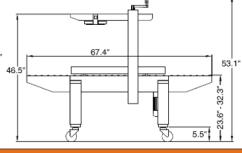

#### **SB-2EX TAPING SPECIFICATIONS SB-2EX FEATURES** • Plug-in and go operation Sealer Type Side belt, top and bottom case sealer • Fast and easy box size changes Machinery Makeup Industrial strength 12 gauge steel, powdered coated for durability Belt Speed • Industrial strength side belts 75 fpm Tape Speed 30 cases per min., depending on box size and operator efficienc • Interchangeable top and bottom tape cartridges Height Adjustment Standard adjustable legs for 18.1" to 32.3" conveyor heights Emergency stop button **BOX SPECIFICATIONS** • Adjustable leg extensions 5" Minimum Box Size 4.0" 4.0" • Casters for transportation within plant 19.5" 19.5" Maximum Box Size Infini e · Front and rear pack tables to allow for 2" wide pressure sensitive tape, up to 15" diameter rolls, optional 3" case packing Tape Size wide tape · Top squeezers push top flaps together Proven design requires no lubrication, designed for simple tape for accurate case sealing Tape Cartridge threading, removable for maintenance and interchangeable with top or bottom cartridges • Powder coated 12 gauge steel Drive Motor Two (2) 1/4 HP drive motors · Low maintenance, no air required **Electrical Requirements** 110 VAC, 60Hz, 4.0A