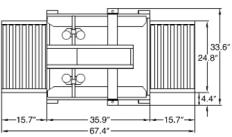

#### **SB-2EX TAPING SPECIFICATIONS SB-2EX FEATURES** • Plug-in and go operation Sealer Type Side belt, top and bottom case sealer • Fast and easy box size changes Machinery Makeup Industrial strength 12 gauge steel, powdered coated for durability Belt Speed • Industrial strength side belts 75 fpm Tape Speed 30 cases per min., depending on box size and operator efficienc • Interchangeable top and bottom tape cartridges Height Adjustment Standard adjustable legs for 18.1" to 32.3" conveyor heights Emergency stop button **BOX SPECIFICATIONS** • Adjustable leg extensions 5" Minimum Box Size 4.0" 4.0" • Casters for transportation within plant 19.5" 19.5" Maximum Box Size Infini e · Front and rear pack tables to allow for 2" wide pressure sensitive tape, up to 15" diameter rolls, optional 3" case packing Tape Size wide tape · Top squeezers push top flaps together Proven design requires no lubrication, designed for simple tape for accurate case sealing Tape Cartridge threading, removable for maintenance and interchangeable with top or bottom cartridges • Powder coated 12 gauge steel Drive Motor Two (2) 1/4 HP drive motors · Low maintenance, no air required **Electrical Requirements** 110 VAC, 60Hz, 4.0A