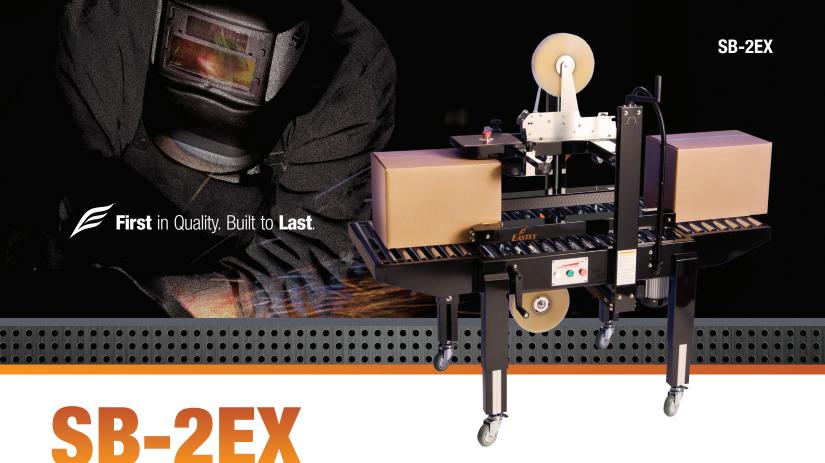

# **MAXIMUM UPTIME**

Eastey's SB-2EX Case Taper offers the quality that you have come to rely on from Eastey. The system's unique and simple design has proven to be one of the most reliable case tapers on the market today, keeping production and maintenance efforts to a minimum and providing fast and efficient alternatives to hand taping.

SIDE BELT CASE TAPER

#### INDUSTRIAL STRENGTH OPERATION

Dual 1/4 hp drive motors, aggressive industrial strength drive belts, and roller tables make SB-2EX a workhorse that will stand up to your toughest challenges. Each case taping machine is made from 12 gauge steel that will withstand even the most rugged applications. A powder coated exterior protects the machine from abusive conditions and guarantees years of use. Best of all, the SB-2EX is CE certified, so use s can be confident it wil consistently provide reliable, high quality case sealing.