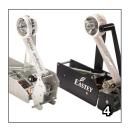

SIDE BELT CASE TAPER

# SB-2EX SIDE BELT CASE TAPER

- Top and bottom tape heads are interchangeable and are designed for easy threading
- 2. Industrial strength roller beds move boxes consistently through the taper
- 3. Adjustable side rails and tape head offer fast and easy case changes
- Top and bottom tapeheads are identical and can be removed instantly without tools. Choose from two options.