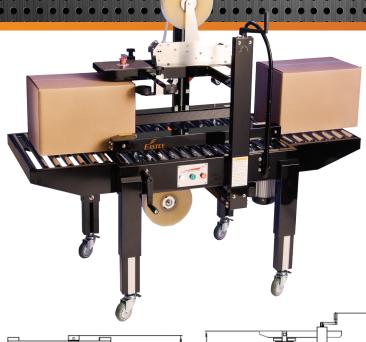

# SB-2EX SIDE BELT CASE TAPER

- Top and bottom tape heads are interchangeable and are designed for easy threading
- 2. Industrial strength roller beds move boxes consistently through the taper
- 3. Adjustable side rails and tape head offer fast and easy case changes
- Top and bottom tapeheads are identical and can be removed instantly without tools. Choose from two options.

#### **SB-2EX TAPING SPECIFICATIONS SB-2EX FEATURES** • Plug-in and go operation Sealer Type Side belt, top and bottom case sealer • Fast and easy box size changes Machinery Makeup Industrial strength 12 gauge steel, powdered coated for durability Belt Speed • Industrial strength side belts 75 fpm Tape Speed 30 cases per min., depending on box size and operator efficienc • Interchangeable top and bottom tape cartridges Height Adjustment Standard adjustable legs for 18.1" to 32.3" conveyor heights Emergency stop button **BOX SPECIFICATIONS** • Adjustable leg extensions 5" Minimum Box Size 4.0" 4.0" • Casters for transportation within plant 19.5" 19.5" Maximum Box Size Infini e · Front and rear pack tables to allow for 2" wide pressure sensitive tape, up to 15" diameter rolls, optional 3" case packing Tape Size wide tape · Top squeezers push top flaps together Proven design requires no lubrication, designed for simple tape for accurate case sealing Tape Cartridge threading, removable for maintenance and interchangeable with top or bottom cartridges • Powder coated 12 gauge steel Drive Motor Two (2) 1/4 HP drive motors · Low maintenance, no air required **Electrical Requirements** 110 VAC, 60Hz, 4.0A