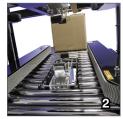

# SB-2EX SIDE BELT CASE TAPER

- Top and bottom tape heads are interchangeable and are designed for easy threading
- 2. Industrial strength roller beds move boxes consistently through the taper
- 3. Adjustable side rails and tape head offer fast and easy case changes
- Top and bottom tapeheads are identical and can be removed instantly without tools. Choose from two options.