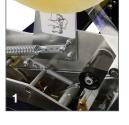

# SB-2EX SIDE BELT CASE TAPER

- Top and bottom tape heads are interchangeable and are designed for easy threading
- 2. Industrial strength roller beds move boxes consistently through the taper
- 3. Adjustable side rails and tape head offer fast and easy case changes
- Top and bottom tapeheads are identical and can be removed instantly without tools. Choose from two options.