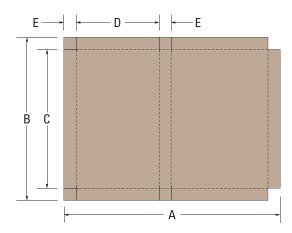

#### **Air Consumption**

**Consult Factory** 

| Dimensions | (in) |     | (mm) |     |
|------------|------|-----|------|-----|
|            | Min  | Max | Min  | Max |
| Α          | 7.5  | 23  | 190  | 585 |
| В          | 5    | 26  | 130  | 660 |
| С          | 3    | 17  | 75   | 430 |
| D          | 3    | 8   | 75   | 200 |
| E          | .75  | 4.5 | 19   | 115 |

Special modifications are available to extend the size range.

machine, scan the QR code above with your mobile device