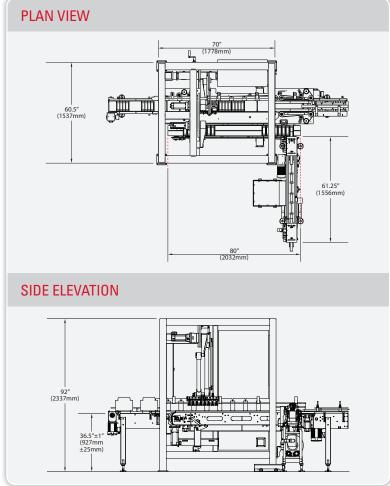

cleanability

### RCL-2x - Robotic Carton Loader

#### **Product Features**

- · Highly reliable two-axis "pick-and-place" robotic design
- · Capable of speeds up to 400 products per minute, depending on the application
- 100% native Allen-Bradley machine control platform with no proprietary controls
- Sanitary design with easy access for changeover
- Many infeed options including servo-driven racetrack designs are available
- · Category 3 safety system with a fully interlocked barrier guard package

#### **Typical Applications**

- · Snack foods
- · Baked goods in trays
- · Flow-wrapped products
- · Frozen meats
- Dairy
- · Personal care
- · Cosmetics

#### Utilities

#### **Electrical**

230/460 VAC, 3-Phase with ground (PE), 60 Hz

#### **Air Consumption**

**Consult Factory** 









| Dimensions | (in) |     | (mm) |     |
|------------|------|-----|------|-----|
|            | Min  | Max | Min  | Max |
| Α          | 7.5  | 23  | 190  | 585 |
| В          | 5    | 26  | 130  | 660 |
| С          | 3    | 17  | 75   | 430 |
| D          | 3    | 8   | 75   | 200 |
| E          | .75  | 4.5 | 19   | 115 |

Special modifications are available to extend the size range.



machine, scan the QR code above with your mobile device