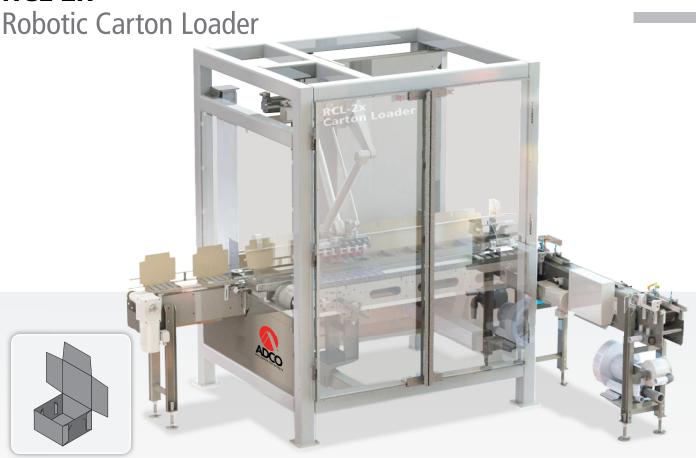

## RCL-2x

# where products meet packaging®

Designed for maximum flexibility, performance and reliability, the ADCO RCL-2x (2-axis) carton loader is ideal for the most demanding production environments. The RCL-2x carton loader features 100% native Allen-Bradley machine controls, which means no more black boxes or having to learn another programming language. The system also features end-of-arm tool designs and multiple product infeed options that are based on ADCO's decades of complex product handling and carton loading experience. The ADCO RCL-2x carton loader provides packagers with unparalleled speed, adaptability and investment protection and like all ADCO machines the RCL-2x features stainless steel construction and is available in both standard and wash-down configurations.

### RCL-2x - Robotic Carton Loader