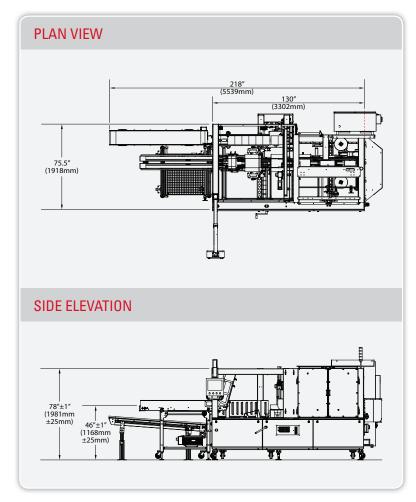

# where products meet packaging®

When only the best will do, look no further than the ADCO EnCompass® ELCP End Load Case Packer. With its industry leading performance, modern design and compact footprint, the ELCP is ideal for the most demanding and space conscious production environments. Featuring a fully-welded, sanitary, sheet metal frame, ergonomic magazine load height, dual-shaft design for ease of set-up, along with standard servo controls, the ELCP handles a wide range of pre-glued end load case sizes with maximum precision and reliability at speeds up to 25 cases per minute. Like all ADCO machines, the EnCompass® ELCP is constructed out of stainless steel and is available in both, standard and wash-down configurations.