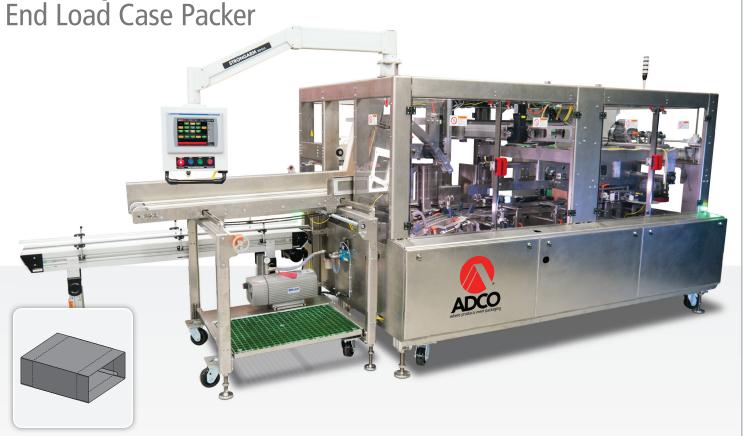

# where products meet packaging®

When only the best will do, look no further than the ADCO EnCompass® ELCP End Load Case Packer. With its industry leading performance, modern design and compact footprint, the ELCP is ideal for the most demanding and space conscious production environments. Featuring a fully-welded, sanitary, sheet metal frame, ergonomic magazine load height, dual-shaft design for ease of set-up, along with standard servo controls, the ELCP handles a wide range of pre-glued end load case sizes with maximum precision and reliability at speeds up to 25 cases per minute. Like all ADCO machines, the EnCompass® ELCP is constructed out of stainless steel and is available in both, standard and wash-down configurations.

# EnCompass® ELCP - End Load Case Packer