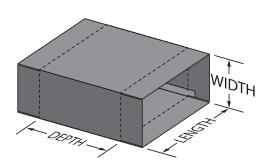

# **CASE SIZE RANGE**

|                   | (in) |     | (mm) |     |
|-------------------|------|-----|------|-----|
| Dimensions        | Min  | Max | Min  | Max |
| Length of Opening | 4    | 14  | 102  | 356 |
| Width of Opening  | 3    | 14  | 76   | 356 |
| Case Depth        | 9    | 24  | 229  | 610 |