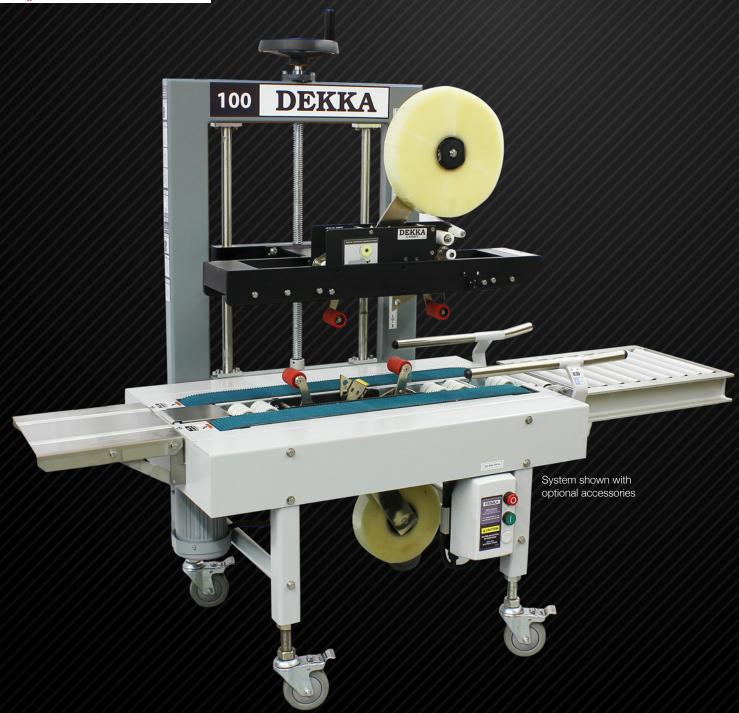

# DEKKA 100

Semi-Automatic Case Sealer

From the Builders of Performance Engineered Tape Heads

#### Semi-Automatic Case Sealer

Dekka has been a leader in the packaging industry since its inception in 1997. Our renowned Dekka tape head is well known for its premium quality, reliability and support network in the market place. With established success in the tape head industry, we are now expanding with the first of many products for Dekka's new machinery line, the Dekka 100. The Dekka 100 is a quality semi-automatic case sealer developed for the entry level market.

#### **FEATURES**

North American built and developed with heavy duty quality and space saving design

Bottom belt uni-drive system, allowing for a consistent seal over long term use

Quick size change with top wheel and tilting

Color coded size change labels with pictorial guides

Utilizes industry leading Dekka tape head with an open design, making it easy to refill tape

Access to belt and tape head changes for quick maintenance. Dekka has a deep support network all across North America