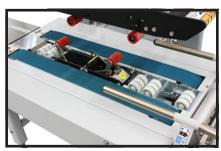

#### **FEATURES**

North American built and developed with heavy duty quality and space saving design

Bottom belt uni-drive system, allowing for a consistent seal over long term use

Quick size change with top wheel and tilting

Color coded size change labels with pictorial guides

Utilizes industry leading Dekka tape head with an open design, making it easy to refill tape

Access to belt and tape head changes for quick maintenance. Dekka has a deep support network all across North America