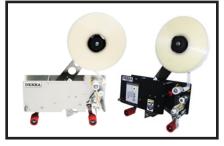

#### **FEATURES**

North American built and developed with heavy duty quality and space saving design

Bottom belt uni-drive system, allowing for a consistent seal over long term use

Quick size change with top wheel and tilting

Color coded size change labels with pictorial guides

Utilizes industry leading Dekka tape head with an open design, making it easy to refill tape

Access to belt and tape head changes for quick maintenance. Dekka has a deep support network all across North America