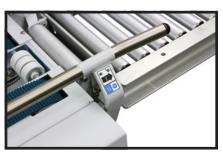

- In/outfeed roller conveyor
- In/outfeed table
- Locking casters
- Dekka stainless steel 2 inch or 3 inch tape head
- KDF box stand
- Dekka 100 spare parts kit