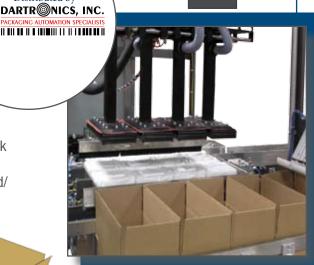

## Versatile case packing of tubs & flexible products

Brenton's small footprint, advanced, robotic top load case packer, provides customers with a versatile solution for packing a wide range of bags, pouches, tubes, flow wraps and other flexible products into cases or trays. Depending on customer needs, it can be configured for multiple packing patterns and for packing different products into the same case, such as a packaged tube and a related pouch.

- Runs unattended, reducing labor costs
- Adapts to packaging line speed
- Occupies similar floor space as hand pack operations
- Ideal for contract packagers, and the food/ beverage, pharmaceutical, and personal goods industries