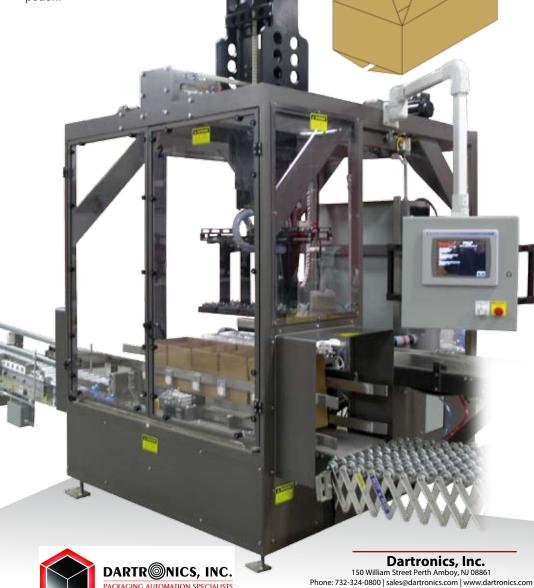

## Versatile case packing of tubs & flexible products

Brenton's small footprint, advanced, robotic top load case packer, provides customers with a versatile solution for packing a wide range of bags, pouches, tubes, flow wraps and other flexible products into cases or trays. Depending on customer needs, it can be configured for multiple packing patterns and for packing different products into the same case, such as a packaged tube and a related pouch.

- Runs unattended, reducing labor costs
- Adapts to packaging line speed
- Occupies similar floor space as hand pack operations
- Ideal for contract packagers, and the food/ beverage, pharmaceutical, and personal goods industries