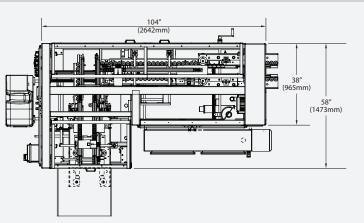

#### SIDE ELEVATION

#### **CARTON SIZE RANGE** (in) (mm) Dimensions Min Max Min Max Length of Opening 14 100 355 4 Width of Opening 12 305 3 75 **Case Depth** 5 25 25 1

Not all minimums and maximums apply. Special modifications are available to extend the size range.