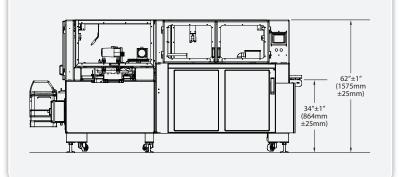

nce access

## RAC-120 - High Speed Tri-Seal Carton Closer

#### **Product Features**

- Stainless steel construction
- Speeds up to 120 cartons per minute
- Accepts cartons randomly or back-to-back
- Servo-driven 90-degree transfer system
- Compact frame with leveling feet and casters
- Lugged carton transfer system
- Nordson<sup>®</sup> ProBlue hot melt glue system
- Allen-Bradley<sup>®</sup> PLC control package
- Category 3 safety system with a fully interlocked barrier guard package
- Many options available upon request

#### **Typical Applications**

- Snack foods
- Flow-wrapped products
- Frozen foods
- Ready meals
- Dairy products
- Baked goods

### Utilities

#### Electrical

230/460 VAC, 3-Phase with ground (PE), 60 Hz Air Consumption 10 CFM @ 70 PSI









#### SIDE ELEVATION



#### **CARTON SIZE RANGE** (in) (mm) Dimensions Min Max Min Max Length of Opening 14 100 355 4 Width of Opening 12 305 3 75 **Case Depth** 5 25 25 1

Not all minimums and maximums apply. Special modifications are available to extend the size range.



For more information about this machine, scan the QR code above with your mobile device

©Copyright 2018 | ADCO Manufacturing



2170 Academy Avenue Sanger, CA, 93657 1.559.875.5563 -p | 1.888.608.5946 -t 1.559.875.7665 -f sales@adcomfg.com www.adcomfg.com