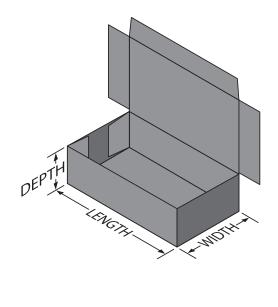

#### **CARTON SIZE RANGE** (in) (mm) Dimensions Min Max Min Max Length of Opening 14 100 355 4 Width of Opening 12 305 3 75 **Case Depth** 5 25 25 1

Not all minimums and maximums apply. Special modifications are available to extend the size range.