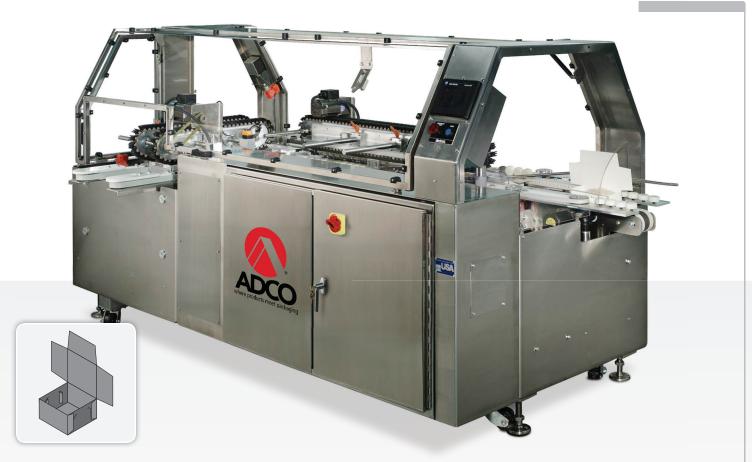

# where products meet packaging®

Featuring flexible design and a compact footprint, the ADCO RAC-120 high speed tri-seal carton closer was designed with your needs in mind. With its precision servo-powered 90 degree transfer, the RAC-120 can seal a wide variety of carton shapes and sizes at speeds up to 120 cycles per minute. ADCO's timetested lugged carton transfer system with powered overhead and flexible grippers maintain positive control of the carton all the way through the closing and sealing operation. This reliable and simple to operate tri-seal carton closer is ideal for the most demanding production environments. Like all ADCO machines, the RAC-120 is constructed in stainless steel and is available in standard or wash-down configurations.

#### Benefits

- Stainless steel construction improves cleanability and eliminates corrosion
- Positive, continuous motion lugged carton transfer maximizes control and reliability
- Fast, "no-tool" changeover improves productivity and reduces downtime
- Large carton size range protects your investment as products change
- Advanced guard design keeps operators safe and maximizes maintenance access

#### **Product Features**

- Stainless steel construction
- Speeds up to 120 cartons per minute
- Accepts cartons randomly or back-to-back
- Servo-driven 90-degree transfer system
- Compact frame with leveling feet and casters
- Lugged carton transfer system
- Nordson<sup>®</sup> ProBlue hot melt glue system
- Allen-Bradley<sup>®</sup> PLC control package
- Category 3 safety system with a fully interlocked barrier guard package
- Many options available upon request