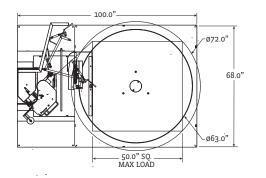

#### LPA SPECIFIC FEATURES:

- 63" diameter turntable for loads up to 50" x 50"
- Max load height 80"- standard, 110"- optional
- · Load with a pallet jack, electric walkie, or forklift
- Full surround deck for easier loading
- DuraGlide support rollers for quiet and reliable operation

## HPA SPECIFIC FEATURES:

- 48" x 48" turntable for loads up to 50" x 50"
- Precision turntable with heavy-duty ring bearings
- Octagonal turntable for easy forklift loading
- · Side facing carriage for easy film loading

#### MACHINE DRAWINGS

Flex LPA - Dimensions - Inches

Flex HPA - Dimensions - Inches