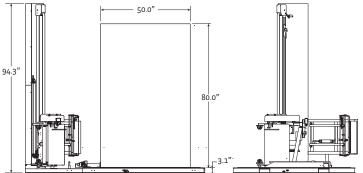

#### LPA SPECIFIC FEATURES:

- 63" diameter turntable for loads up to 50" x 50"
- Max load height 80"- standard, 110"- optional
- · Load with a pallet jack, electric walkie, or forklift
- Full surround deck for easier loading
- DuraGlide support rollers for quiet and reliable operation

#### MACHINE DRAWINGS

Flex LPA - Dimensions - Inches

Flex HPA - Dimensions - Inches