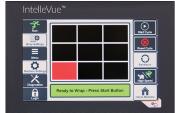

## **GENERAL FEATURES:**

- Automatic Wrap Cycle for Operator Efficiency
- 7" IntelleVue color, HD touch screen HMI
- 15 RPM variable speed w. "soft start"
- 5,000 lb. Maximum load weight capacity
- Film saving 260% powered film pre-stretch
- Automatic force to load for even film tension
- AC/VFD motors reduce maintenance
- Forklift portable from front or rear
- Structural steel frame for durability

### STANDARD FEATURES

**7** " **IntelleVue HMI** User-friendly, password protected touch screen controls with up to 9 different wrap recipes.

Film Carriage Pre-stretch The S-Carriage InstaThread Film Delivery System elongates film at a standard rate of 260%, providing the most secure loads at the lowest cost. Plus, film loading is fast, safe and easy.