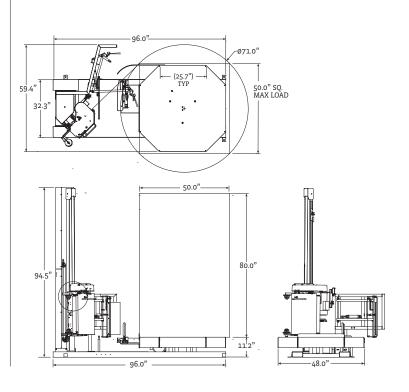

#### MACHINE DRAWINGS

Flex LPA - Dimensions - Inches

Flex HPA - Dimensions - Inches