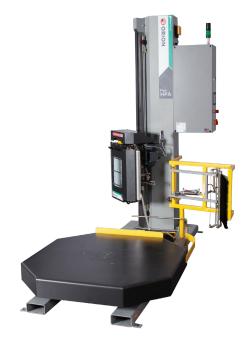

## HPA SPECIFIC FEATURES:

- 48" x 48" turntable for loads up to 50" x 50"
- Precision turntable with heavy-duty ring bearings
- Octagonal turntable for easy forklift loading
- · Side facing carriage for easy film loading

## **GENERAL FEATURES:**

- Automatic Wrap Cycle for Operator Efficiency
- 7" IntelleVue color, HD touch screen HMI
- 15 RPM variable speed w. "soft start"
- 5,000 lb. Maximum load weight capacity
- Film saving 260% powered film pre-stretch
- Automatic force to load for even film tension
- AC/VFD motors reduce maintenance
- Forklift portable from front or rear
- Structural steel frame for durability