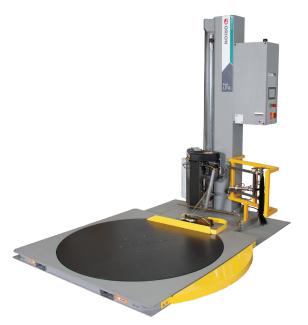

#### LPA SPECIFIC FEATURES:

- 63" diameter turntable for loads up to 50" x 50"
- Max load height 80"- standard, 110"- optional
- · Load with a pallet jack, electric walkie, or forklift
- Full surround deck for easier loading
- DuraGlide support rollers for quiet and reliable operation

## **GENERAL FEATURES:**

- Automatic Wrap Cycle for Operator Efficiency
- 7" IntelleVue color, HD touch screen HMI
- 15 RPM variable speed w. "soft start"
- 5,000 lb. Maximum load weight capacity
- Film saving 260% powered film pre-stretch
- Automatic force to load for even film tension
- AC/VFD motors reduce maintenance
- Forklift portable from front or rear
- Structural steel frame for durability