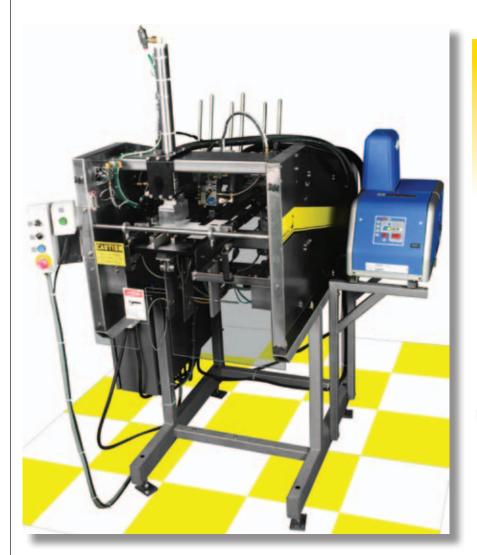

### The ECONOFORM and ECONOLOCK units are:

- PLC controlled.
- Simple in design and operation.
  Can accommodate trays with or without hinge covers.
- Paperboard and corrugated.
- Productive (up to 1800 trays per hour, standard size range and up to 1200 trays per hour extended size range).

Flat Blank is automatically pulled from a supply magazine with vacuum cups and transported to the forming area.

Mandril plunges blank through tooling cavity and the result is a completed corner glue, cornerlock, or simplex tray.