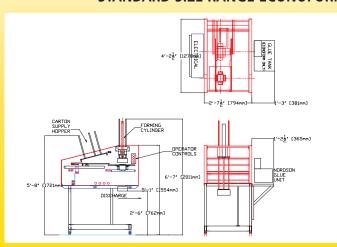

#### STANDARD SIZE RANGE ECONOFORM AND ECONOLOCK—CARTON FORMERS

Size Range: (Carton/Case Size)

Min. 4" x 3" x 1" (102 x 76 x 25mm) Max. 9" x 7" x 3" (229 x 178 x 76mm)

Max Blank Size: 15" x 23" (381 x 584mm)

**Speed:** Up to 1800 cartons per hour

depending on case size and

other factors.

**Electrical:** 220 volts 50/60 Hz, Single Phase.

Air: 80 psi (5.5 bar). Volume consumption

4.4 CFM, 23.6 SCFM (125 liters/min).

Shipping: Normally less than 400 lbs. (180kg)