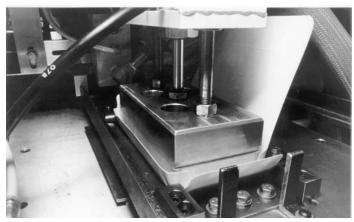

Flat Blank is automatically pulled from a supply magazine with vacuum cups and transported to the forming area.

Mandril plunges blank through tooling cavity and the result is a completed corner glue, cornerlock, or simplex tray.