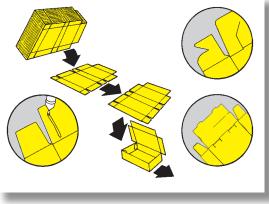

Flat Blank is automatically pulled from a supply magazine with vacuum cups and transported to the forming area.

Mandril plunges blank through tooling cavity and the result is a completed corner glue, cornerlock, or simplex tray.