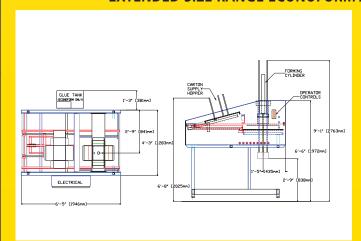

#### EXTENDED SIZE RANGE ECONOFORM AND ECONOLOCK—CARTON FORMERS

Size Range: (Carton/Case Size)

Min. 8" x 6" x 1" (203 x 152 x 25mm) Max: 15" x 12" x 5" 381 x 304 x 127mm)

Max Blank Size: 25" x 39" (635 x 990mm)

**Speed:** Up to 1200 cartons per hour

depending on case size and

other factors.

**Electrical:** 220 volts 50/60 Hz, Single Phase.

Air: 80 psi (5.5 bar). Volume consumption

5.5 CFM, 29.5 SCFM (156 liters/min).

Shipping: Normally less than 1200 lbs. (540kg)

72 Pacella Park Drive, Randolph, MA 02368 Telephone: +1 (781) 986-7500 Fax: +1 (781) 986-1553

www.econocorp.com e-mail: info@econocorp.com