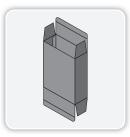

ompact design with integrated stand and locking casters
- · Two ergonomically designed product load area
- Quick adjust levers and scales on all adjustments
- Configurable with fully automatic product and leaflet loading options
- Allen-Bradley® PLC control package with teach box for machine tuning
- Capable of erecting and sealing tablock style or glued cartons
- Nordson® ProBlue hot melt glue system (when glue is specified)
- Advance guarding with light curtains and product sensors
- · Many options available upon request

### **Typical Applications**

- Pharmaceutical products
- Cosmetics
- · Household products
- Novelties
- · Candy and confectionery

#### **Utilities**

#### **Electrical**

230/460 VAC, 3-Phase with ground (PE), 60 Hz

#### **Air Consumption**

2-3 CFM @ 65-70 PSI









#### **CARTON SIZE RANGE** (mm) **Dimensions** Min Max Min Max Length of Opening 4.72 25 120 Width of Opening 4.54 .71 18 90 Case Depth 2.36 7.09 60 180

Not all minimums and maximums apply.

Special modifications are available to extend the size range.



For more information about this machine, scan the QR code above with your mobile device



©Copyright 2018 | ADCO Manufacturing