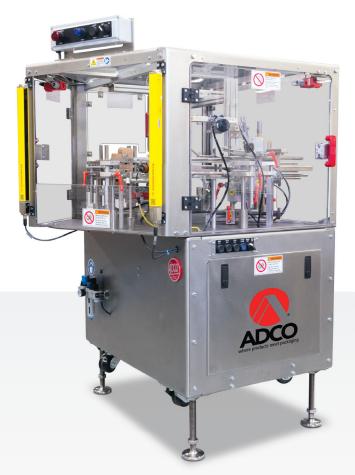

## Compact 4

## Vertical End Load Cartoner

# where products meet packaging®

Featuring the patented "Stella" 8-pocket quick size adjust starwheel, the ADCO Compact 4 was designed to form, load and seal small to medium size vertical end load cartons. The patented design can be configured with fully automatic product and leaflet loading options as well. With its space-saving footprint and flexible design, the Compact 4 is ideal for pharmaceutical and cosmetic packagers. This simple to operate and ergonomically designed machine includes two standard hand load stations coupled with lights curtains and product sensors for safe, automatic machine cycling speeds up to 40 cartons per minute. Like all ADCO machines, the Compact 4 is constructed in stainless steel and is available in standard or wash-down configurations.

#### **Product Features**

- · Stainless steel construction
- Compact design with integrated stand and locking casters
- · Two ergonomically designed product load area
- Quick adjust levers and scales on all adjustments
- Configurable with fully automatic product and leaflet loading options
- Allen-Bradley® PLC control package with teach box for machine tuning
- Capable of erecting and sealing tablock style or glued cartons
- Nordson® ProBlue hot melt glue system (when glue is specified)
- Advance guarding with light curtains and product sensors
- · Many options available upon request