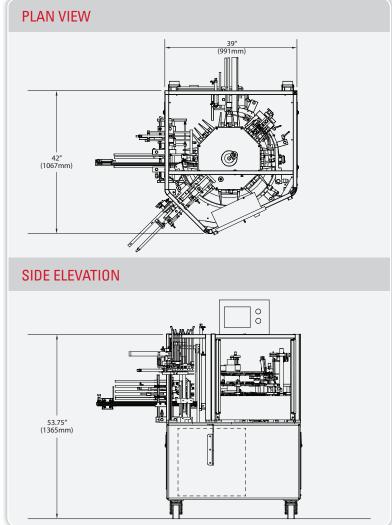

#### **CARTON SIZE RANGE** (mm) **Dimensions** Min Max Min Max Length of Opening 4.72 25 120 Width of Opening 4.54 .71 18 90 Case Depth 2.36 7.09 60 180

Not all minimums and maximums apply.

Special modifications are available to extend the size range.