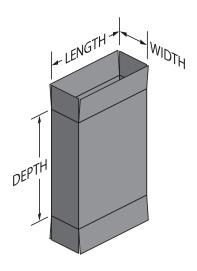

#### **CARTON SIZE RANGE** (mm) **Dimensions** Min Max Min Max Length of Opening 4.72 25 120 Width of Opening 4.54 .71 18 90 Case Depth 2.36 7.09 60 180

Not all minimums and maximums apply.

Special modifications are available to extend the size range.