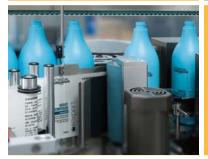

## **Features**

- A dual-function labeler for wide range of applications:
- Simple adjustment to swap between side labeling mode and orientation wrap-around labeling mode.
- One labeler to handle three different shapes of bottles (rectangular, oval, round) with large size ranges, and also achieves orientation in wrap-around labeling.
- Servo motor driven registered wrap-around mechanism which is in the form of a roller wheel to effectively ensure accurate registration.
- ► Design features to ensure precise and smooth labeling on oval or rectangular bottles:
  - An alignment device composed of a pair of side chains to ensure symmetrical alignment of bottles along the center line.
  - A top conveyor belt at synchronized speed with the main conveyor to hold the bottles in place to maintain bottle alignment and stability throughout the labeling process.
- Optional special label sensor for detection of film transparent labels.
- 50 sets of labeling parameters memory allows easy changeover between different labeling jobs by switching the pre-defined parameters set.
- Intelligent label quantity management, warning messages and optional visual inspection devices.