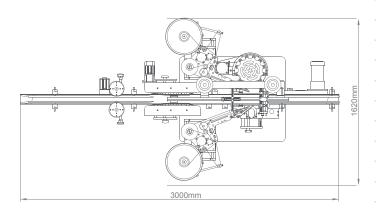

| Machine Model      | A923                                                                                                            |
|--------------------|-----------------------------------------------------------------------------------------------------------------|
| Container Sizes    | Oval/Rectangular : Width(across the direction of movement) 30-90mm,<br>Height≪300mm Round: Diameter 22-100mm    |
| Labeling Speed     | Side Labeling: 60-200 bpm<br>Orientation Wrap-Around Labeling: 40-140 bpm<br>(depends on bottles & label sizes) |
| Labeling Precision | $\pm$ 1.0mm (other than errors from bottles or labels)                                                          |
| Machine Demensions | (L)3000 mm $\times~$ (W)1620 mm $\times~$ (H)1591 mm                                                            |
| Power Consumption  | 220VAC±5% 50Hz 1.68kW                                                                                           |