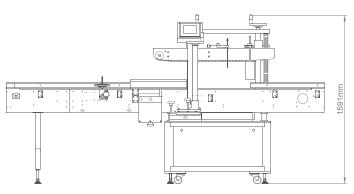

| Machine Model      | A923                                                                                                            |
|--------------------|-----------------------------------------------------------------------------------------------------------------|
| Container Sizes    | Oval/Rectangular : Width(across the direction of movement) 30-90mm,<br>Height≪300mm Round: Diameter 22-100mm    |
| Labeling Speed     | Side Labeling: 60-200 bpm<br>Orientation Wrap-Around Labeling: 40-140 bpm<br>(depends on bottles & label sizes) |
| Labeling Precision | $\pm$ 1.0mm (other than errors from bottles or labels)                                                          |
| Machine Demensions | (L)3000 mm $\times~$ (W)1620 mm $\times~$ (H)1591 mm                                                            |
| Power Consumption  | 220VAC±5% 50Hz 1.68kW                                                                                           |