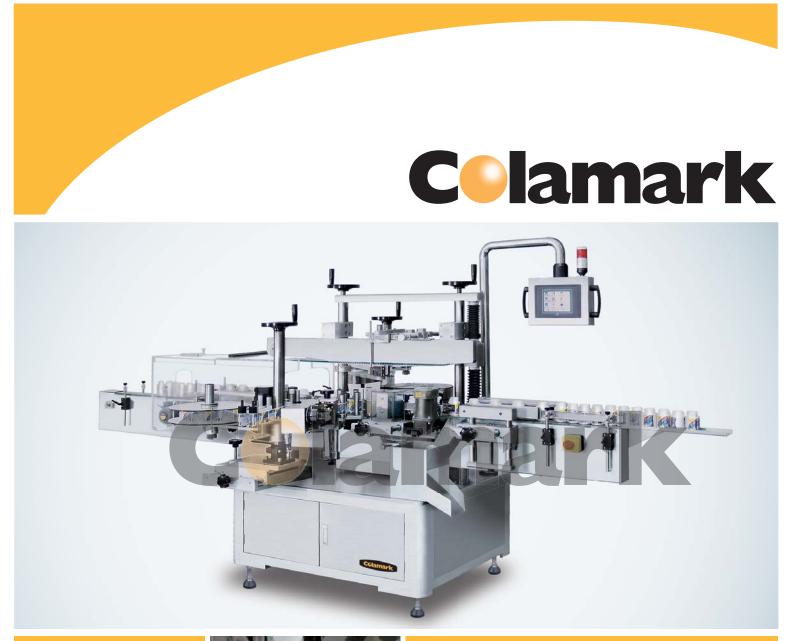

## A923 Front/Back and Orientation Wrap-around Labeling System

Suitable for three kinds of bottle shape (round, square, flat etc.), makes two labels and orientation labeling requirement possible. Speed up to 140 bottles per minute for orientation labeling; two labels and common round bottle labeling speed up to 200 bottles per minute.

## **Features**

- A dual-function labeler for wide range of applications:
- Simple adjustment to swap between side labeling mode and orientation wrap-around labeling mode.
- One labeler to handle three different shapes of bottles (rectangular, oval, round) with large size ranges, and also achieves orientation in wrap-around labeling.
- Servo motor driven registered wrap-around mechanism which is in the form of a roller wheel to effectively ensure accurate registration.
- ► Design features to ensure precise and smooth labeling on oval or rectangular bottles:
  - An alignment device composed of a pair of side chains to ensure symmetrical alignment of bottles along the center line.
  - A top conveyor belt at synchronized speed with the main conveyor to hold the bottles in place to maintain bottle alignment and stability throughout the labeling process.
- Optional special label sensor for detection of film transparent labels.
- 50 sets of labeling parameters memory allows easy changeover between different labeling jobs by switching the pre-defined parameters set.
- Intelligent label quantity management, warning messages and optional visual inspection devices.

| Machine Model      | A923                                                                                                            |
|--------------------|-----------------------------------------------------------------------------------------------------------------|
| Container Sizes    | Oval/Rectangular : Width(across the direction of movement) 30-90mm,<br>Height≪300mm Round: Diameter 22-100mm    |
| Labeling Speed     | Side Labeling: 60-200 bpm<br>Orientation Wrap-Around Labeling: 40-140 bpm<br>(depends on bottles & label sizes) |
| Labeling Precision | $\pm$ 1.0mm (other than errors from bottles or labels)                                                          |
| Machine Demensions | (L)3000 mm $\times~$ (W)1620 mm $\times~$ (H)1591 mm                                                            |
| Power Consumption  | 220VAC±5% 50Hz 1.68kW                                                                                           |