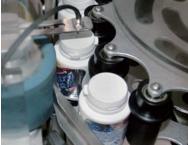

## **Features**

- A dual-function labeler for wide range of applications:
- Simple adjustment to swap between side labeling mode and orientation wrap-around labeling mode.
- One labeler to handle three different shapes of bottles (rectangular, oval, round) with large size ranges, and also achieves orientation in wrap-around labeling.
- Servo motor driven registered wrap-around mechanism which is in the form of a roller wheel to effectively ensure accurate registration.
- ► Design features to ensure precise and smooth labeling on oval or rectangular bottles:
  - An alignment device composed of a pair of side chains to ensure symmetrical alignment of bottles along the center line.
  - A top conveyor belt at synchronized speed with the main conveyor to hold the bottles in place to maintain bottle alignment and stability throughout the labeling process.
- Optional special label sensor for detection of film transparent labels.
- 50 sets of labeling parameters memory allows easy changeover between different labeling jobs by switching the pre-defined parameters set.
- Intelligent label quantity management, warning messages and optional visual inspection devices.