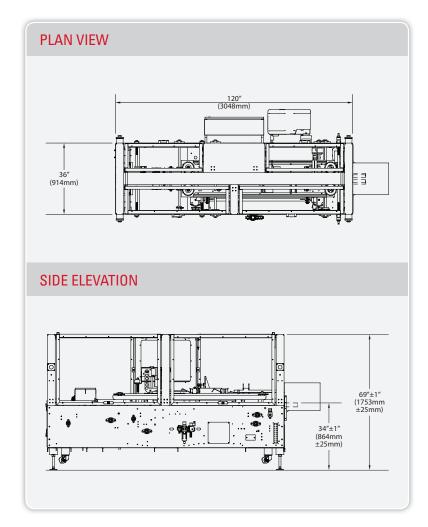

#### **CARTON SIZE RANGE** (mm) **Dimensions** Min Max Min Max Length of Opening 12 100 305 Width of Opening 10 4 100 255 Case Depth 1.5 6 40 150 Not all minimums and maximums apply. Special modifications are available to extend the size range.