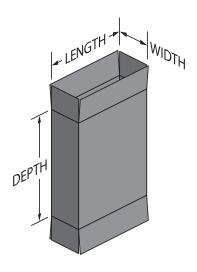

#### **CARTON SIZE RANGE** (mm) **Dimensions** Min Max Min Max Length of Opening 12 100 305 Width of Opening 10 4 100 255 Case Depth 1.5 6 40 150 Not all minimums and maximums apply. Special modifications are available to extend the size range.