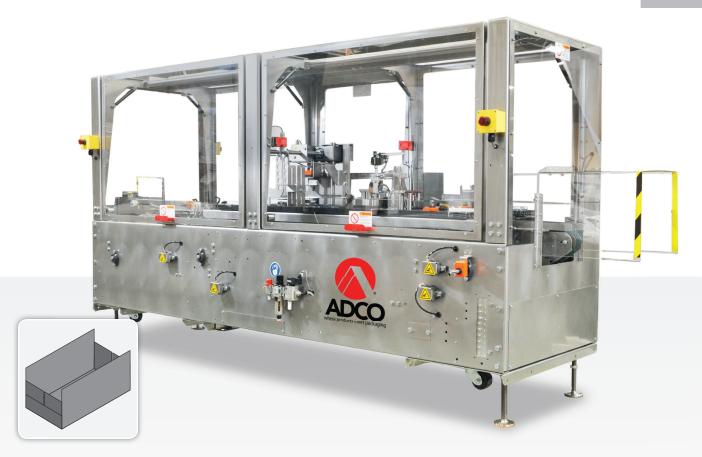

# where products meet packaging®

Featuring positive, continuous motion lugged carton transfer design, the ADCO 18TS is a perfect solution for inline sealing of top-seal, RSC and tablock cartons. With its simple design and ability to handle wide variety of carton shapes and sizes at variable speeds up to 60 cartons per minute, the versatile 18TS is packed with value. Cartons arrive back-to-back and are indexed into the 18TS by either an air-actuated push-off indexer or a dual-lugged mechanical indexer. ADCO's lugged transfer design maintains control of the carton all the way through the closing and sealing operation. This reliable and simple to operate carton closer is ideal for the most demanding and cost conscious production environments. Like all ADCO machines, the 18TS is constructed in stainless steel and is available in standard or wash-down configurations.

#### **Product Features**

- Stainless steel construction
- · Air-actuated push-off indexer or mechanical dual-lugged indexer
- · Lugged carton transfer system
- Powered discharge belts
- Variable speed drive system
- · Dust flap tucking system
- · Compact frame with leveling feet and casters
- · Capable of closing tablock style or glued cartons
- Nordson® ProBlue hot melt glue system (when glue is specified)
- Allen-Bradley® control package
- · Fully interlocked barrier guard package
- · Many options available upon request